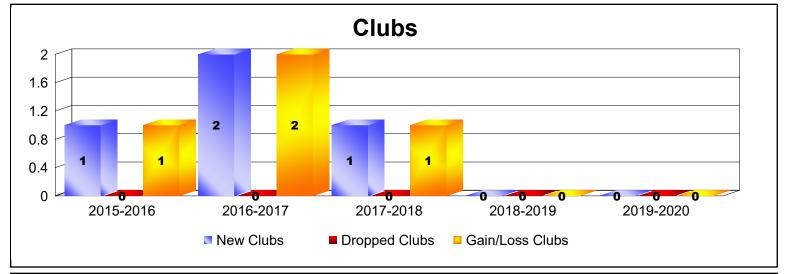

MBR0065 Page 1 of 1 7/7/2020 3:45:22AM

District 105 A

As of June 2020 Cumulative

| Year      | New<br>Clubs | Dropped<br>Clubs | Gain/<br>Loss<br>Clubs | New<br>Members | Charter<br>Members | Reinstate<br>Members | Transfer<br>Members | Total<br>Member<br>Added | Total<br>Members<br>Dropped | Gain/<br>Loss<br>Members |
|-----------|--------------|------------------|------------------------|----------------|--------------------|----------------------|---------------------|--------------------------|-----------------------------|--------------------------|
| 2015-2016 | 1            | 0                | 1                      | 97             | 25                 | 5                    | 46                  | 173                      | -122                        | 51                       |
| 2016-2017 | 2            | 0                | 2                      | 76             | 53                 | 12                   | 9                   | 150                      | -154                        | -4                       |
| 2017-2018 | 1            | 0                | 1                      | 146            | 23                 | 3                    | 10                  | 182                      | -144                        | 38                       |
| 2018-2019 | 0            | 0                | 0                      | 104            | 6                  | 1                    | 20                  | 131                      | -134                        | -3                       |
| 2019-2020 | 0            | 0                | 0                      | 79             | 8                  | 7                    | 5                   | 99                       | -140                        | -41                      |
| Average   | 1            | 0                | 1                      | 100            | 23                 | 6                    | 18                  | 147                      | -139                        | 8                        |