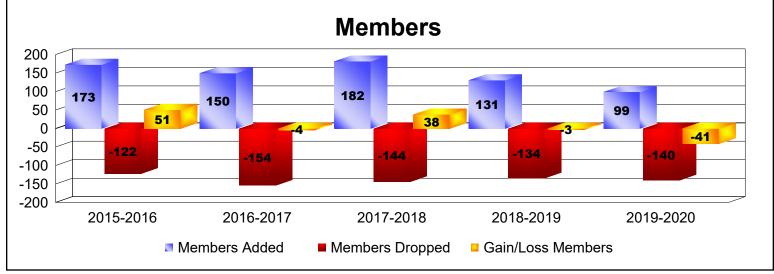

MBR0065 Page 1 of 1 7/7/2020 3:45:22AM

District 105 A

As of June 2020 Cumulative

| Year      | New<br>Clubs | Dropped<br>Clubs | Gain/<br>Loss<br>Clubs | New<br>Members | Charter<br>Members | Reinstate<br>Members | Transfer<br>Members | Total<br>Member<br>Added | Total<br>Members<br>Dropped | Gain/<br>Loss<br>Members |
|-----------|--------------|------------------|------------------------|----------------|--------------------|----------------------|---------------------|--------------------------|-----------------------------|--------------------------|
| 2015-2016 | 1            | 0                | 1                      | 97             | 25                 | 5                    | 46                  | 173                      | -122                        | 51                       |
| 2016-2017 | 2            | 0                | 2                      | 76             | 53                 | 12                   | 9                   | 150                      | -154                        | -4                       |
| 2017-2018 | 1            | 0                | 1                      | 146            | 23                 | 3                    | 10                  | 182                      | -144                        | 38                       |
| 2018-2019 | 0            | 0                | 0                      | 104            | 6                  | 1                    | 20                  | 131                      | -134                        | -3                       |
| 2019-2020 | 0            | 0                | 0                      | 79             | 8                  | 7                    | 5                   | 99                       | -140                        | -41                      |
| Average   | 1            | 0                | 1                      | 100            | 23                 | 6                    | 18                  | 147                      | -139                        | 8                        |