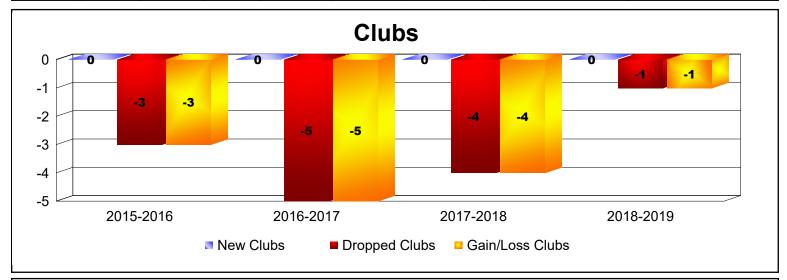

**Disbanded Districts**As of June 2020 Cumulative

| Year      | New<br>Clubs | Dropped<br>Clubs | Gain/<br>Loss<br>Clubs | New<br>Members | Charter<br>Members | Reinstate<br>Members | Transfer<br>Members | Total<br>Member<br>Added | Total<br>Members<br>Dropped | Gain/<br>Loss<br>Members |
|-----------|--------------|------------------|------------------------|----------------|--------------------|----------------------|---------------------|--------------------------|-----------------------------|--------------------------|
| 2015-2016 | 0            | -3               | -3                     | 20             | 0                  | 0                    | 0                   | 20                       | -59                         | -39                      |
| 2016-2017 | 0            | -5               | -5                     | 9              | 0                  | 0                    | 0                   | 9                        | -82                         | -73                      |
| 2017-2018 | 0            | -4               | -4                     | 0              | 0                  | 0                    | 0                   | 0                        | -56                         | -56                      |
| 2018-2019 | 0            | -1               | -1                     | 0              | 0                  | 0                    | 0                   | 0                        | -21                         | -21                      |
| Average   | 0            | -3               | -3                     | 7              | 0                  | 0                    | 0                   | 7                        | -55                         | -47                      |