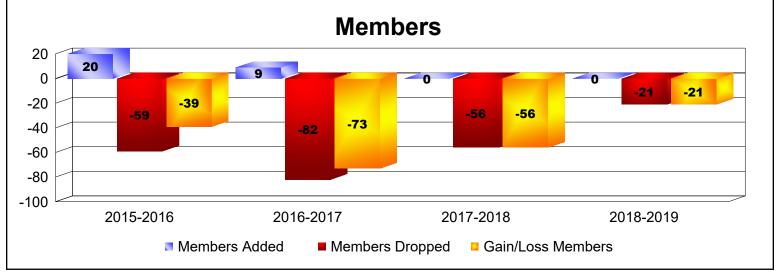

**Disbanded Districts**As of June 2020 Cumulative

| Year      | New<br>Clubs | Dropped<br>Clubs | Gain/<br>Loss<br>Clubs | New<br>Members | Charter<br>Members | Reinstate<br>Members | Transfer<br>Members | Total<br>Member<br>Added | Total<br>Members<br>Dropped | Gain/<br>Loss<br>Members |
|-----------|--------------|------------------|------------------------|----------------|--------------------|----------------------|---------------------|--------------------------|-----------------------------|--------------------------|
| 2015-2016 | 0            | -3               | -3                     | 20             | 0                  | 0                    | 0                   | 20                       | -59                         | -39                      |
| 2016-2017 | 0            | -5               | -5                     | 9              | 0                  | 0                    | 0                   | 9                        | -82                         | -73                      |
| 2017-2018 | 0            | -4               | -4                     | 0              | 0                  | 0                    | 0                   | 0                        | -56                         | -56                      |
| 2018-2019 | 0            | -1               | -1                     | 0              | 0                  | 0                    | 0                   | 0                        | -21                         | -21                      |
| Average   | 0            | -3               | -3                     | 7              | 0                  | 0                    | 0                   | 7                        | -55                         | -47                      |